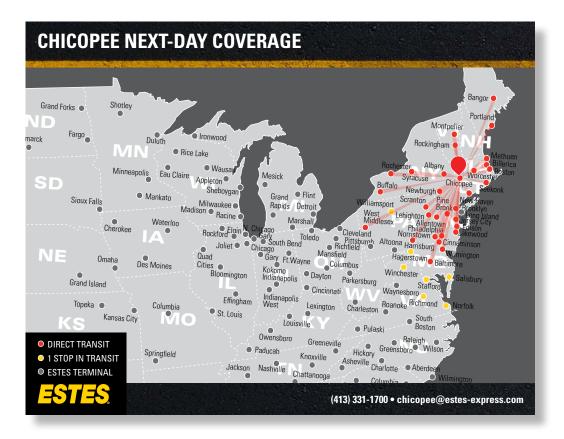

## SHORT-HAUL FREIGHT SHIPPING Chicopee, MA

As one of our 26 hub terminals, Estes' <u>Chicopee facility</u> serves as a central node in our transportation network. With its 93 doors and advanced sorting and routing technology, the Chicopee hub processes shipments from multiple origins, then redistributes them for direct runs to and from major U.S. cities like New York City, Philadelphia, Boston, Baltimore, and more!

Ready to make a <u>short-haul</u> shipment? Whether you're shipping out of our Chicopee terminal, or to or from any of its direct points, you'll enjoy:

- » Direct lanes that run every night like clockwork
- » Reduced freight handling and superior reliability
- » Dependable transit times for additional peace of mind

<u>Learn more</u> about our vast hub-and-terminal network and comprehensive short-haul coverage or give your account manager a call today!

From short-haul to long-haul, Estes does it all.