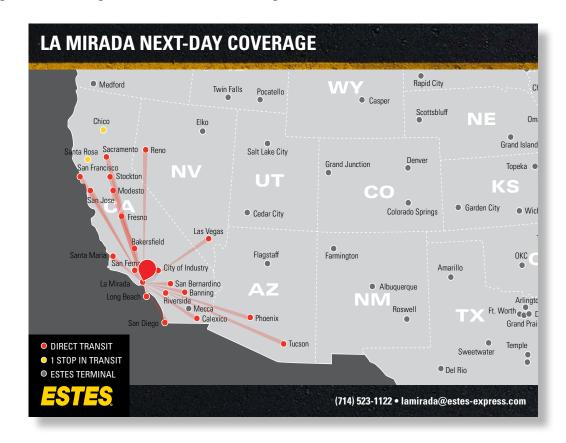

## **SHORT-HAUL FREIGHT SHIPPING**

La Mirada, CA

As one of our 26 hub terminals, Estes' <u>La Mirada facility</u> serves as a central node in our transportation network. With its 139 doors and advanced sorting and routing technology, the La Mirada hub processes shipments from multiple origins, then redistributes them for direct runs to and from major U.S. cities like Los Angeles, San Diego, San Francisco, Las Vegas, and more!

Ready to make a <u>short-haul</u> shipment? Whether you're shipping out of our La Mirada terminal, or to or from any of its direct points, you'll enjoy:

- Direct lanes that run every night like clockwork
- » Reduced freight handling and superior reliability
- >> Dependable transit times for additional peace of mind

<u>Learn more</u> about our vast hub-and-terminal network and comprehensive short-haul coverage or give your account manager a call today!

From short-haul to long-haul, Estes does it all.