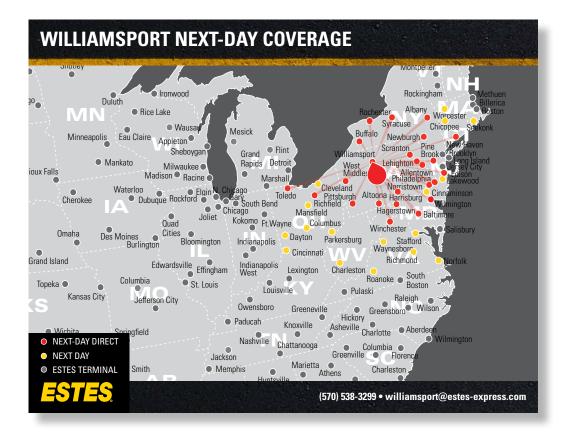

## **SHORT-HAUL FREIGHT SHIPPING**

Williamsport, PA

As one of our 26 hub terminals, Estes' <u>Williamsport facility</u> serves as a central node in our transportation network. With its 39 doors and advanced sorting and routing technology, the Williamsport hub processes shipments from multiple origins, then redistributes them for direct runs to and from major U.S. cities like Philadelphia, Pittsburgh, Baltimore, New Haven and more!

<u>Learn more</u> about our vast hub-and-terminal network and comprehensive short-haul coverage or give your account manager a call today!

From short-haul to long-haul, Estes does it all.